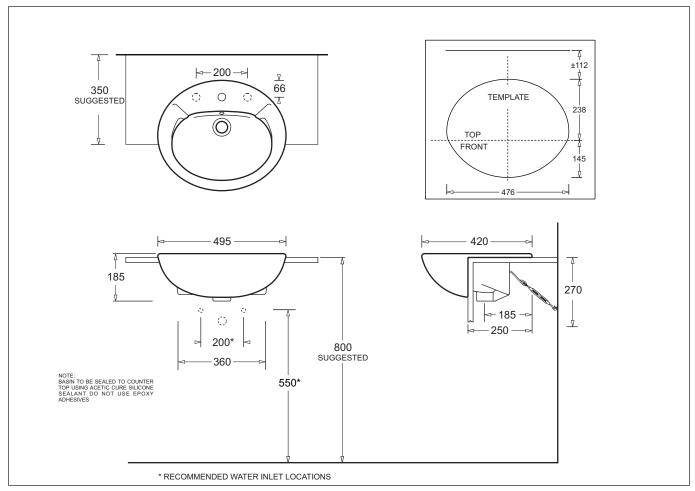

## **AVON**

SEMI RECESSED COUNTER TOP BASIN Nominal size 495 x 420mm

1 or 3 TAPHOLE

## SEMI RECESSED COUNTER TOP BASIN

- Attractive semi recessed basin with twin soap recesses
- Suitable for domestic or commercial applications
- Standard overflow
- Available with 1 or 3 tapholes
- 32mm waste outlet
- Bowl volume 7.5L, bowl capacity to overflow 4.0L
- 495 x 420mm