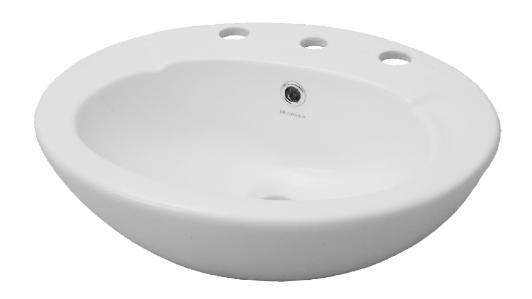

## **AVON**

SEMI RECESSED COUNTER TOP BASIN Nominal size 495 x 420mm

1 or 3 TAPHOLE

## SEMI RECESSED COUNTER TOP BASIN

- Attractive semi recessed basin with twin soap recesses
- Suitable for domestic or commercial applications
- Standard overflow
- Available with 1 or 3 tapholes
- 32mm waste outlet
- Bowl volume 7.5L, bowl capacity to overflow 4.0L
- 495 x 420mm