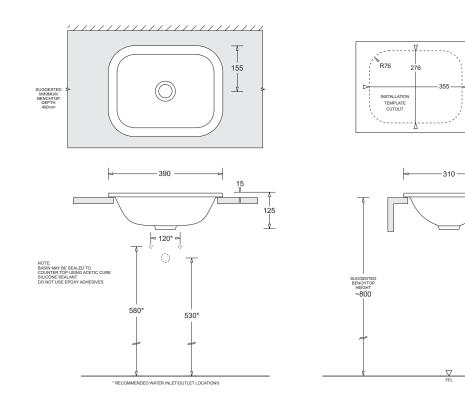

#### WARRANTY

Vitreous china 25 years replacement -refer to T&Cs at www.johnsonsuisse.com.au

**PRODUCT DIMENSIONS** 