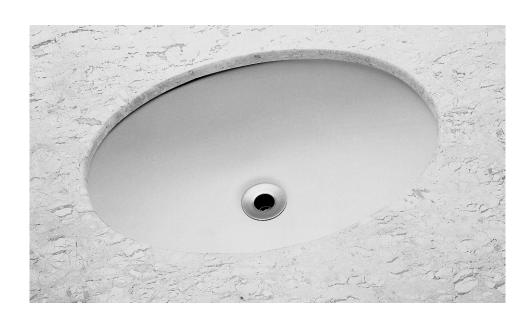

## **EMILIA**

OVAL UNDERCOUNTER VANITY BASIN

Nominal Size 490 x 330mm

0 TAPHOLE

## **EMILIA**

## **OVAL UNDERCOUNTER VANITY BASIN**

- Contemporary vitreous china vanity basin
- Undercounter mounting
- No taphole allows for bench or wall mount tapware
- 32mm waste outlet
- 490 x 330mm
- Capacity 8.5L