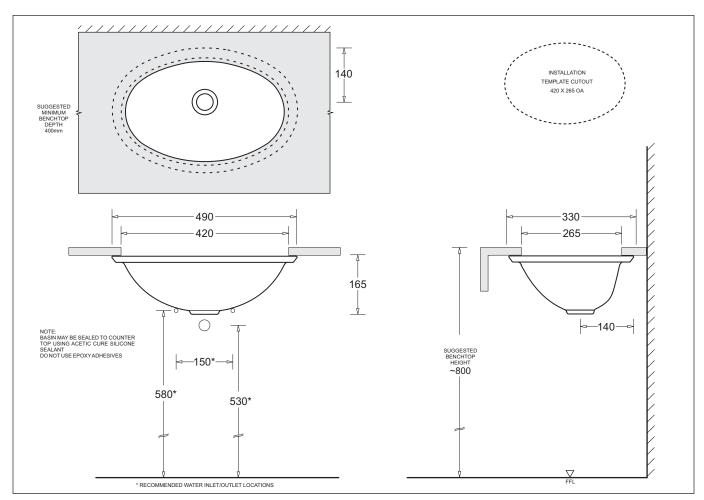

## **EMILIA**

OVAL UNDERCOUNTER VANITY BASIN

Nominal Size 490 x 330mm

0 TAPHOLE

## **OVAL UNDERCOUNTER VANITY BASIN**

- Contemporary vitreous china vanity basin
- Undercounter mounting
- No taphole allows for bench or wall mount tapware
- 32mm waste outlet
- 490 x 330mm
- Capacity 8.5L