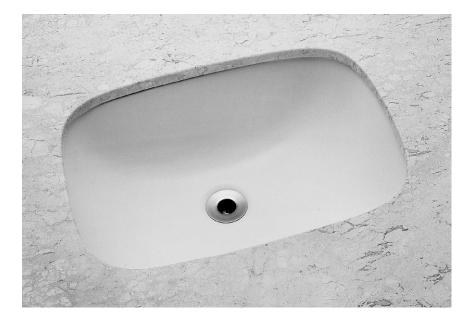

JBSE250

January 2018

SUPERSEDES ALL PREVIOUS ISSUES

**EMILIA** RECTANGULAR UNDERCOUNTER VANITY BASIN

Nominal Size 505 x 370mm

0 TAPHOLE

- Contemporary vitreous china vanity basin
- Undercounter mounting
- No taphole allows for bench or wall mount tapware
- 32mm waste outlet
- 505 x 370mm
- Capacity 10.4L