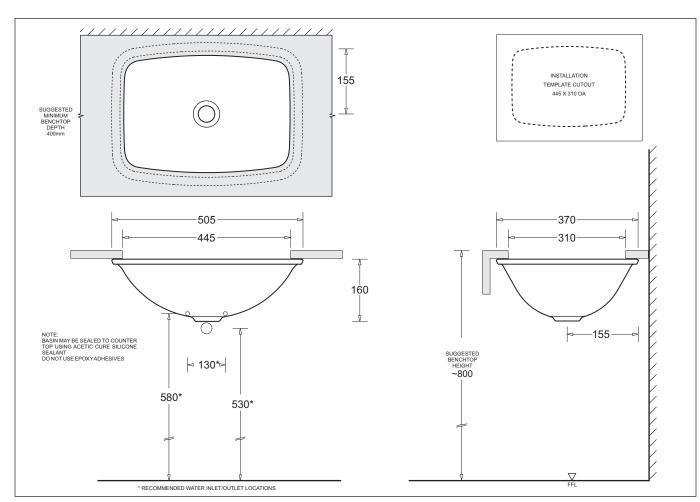

JBSE250

January 2018

SUPERSEDES ALL PREVIOUS ISSUES

**EMILIA** RECTANGULAR UNDERCOUNTER VANITY BASIN

Nominal Size 505 x 370mm

0 TAPHOLE

- Contemporary vitreous china vanity basin
- Undercounter mounting
- No taphole allows for bench or wall mount tapware
- 32mm waste outlet
- 505 x 370mm
- Capacity 10.4L

All dimensions are in millimetres and are subject to normal manufacturing variation of +/- 3mm on all surfaces. As product development is ongoing BPA reserves the right to vary specifications without notice.