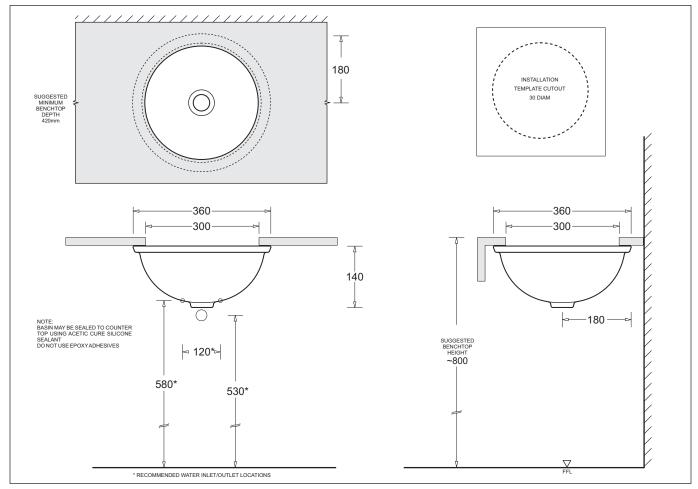

## **EMILIA**

ROUND UNDERCOUNTER VANITY BASIN

Nominal Size 360mm DIAMETER

0 TAPHOLE

## ROUND UNDERCOUNTER VANITY BASIN

- Contemporary vitreous china vanity basin
- Undercounter mounting type
- No taphole allows for bench or wall mount tapware
- 32mm waste outlet
- 360mm diameter
- Capacity 7.0L

All dimensions are in millimetres and are subject to normal manufacturing variation of +/- 3mm on all surfaces. As product development is ongoing BPA reserves the right to vary specifications without notice.