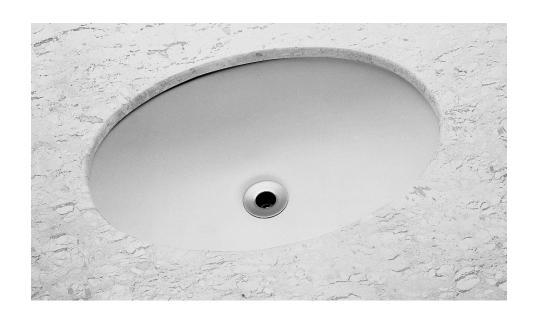

## **EMILIA**

SMALL OVAL UNDERCOUNTER VANITY BASIN

Nominal Size 390 x 300mm

0 TAPHOLE

## SMALL OVAL UNDERCOUNTER VANITY BASIN

- Contemporary vitreous china vanity basin
- Undercounter mounting
- No taphole allows for bench or wall mount tapware
- 32mm waste outlet
- 390 x 300mm
- Capacity 4.2L