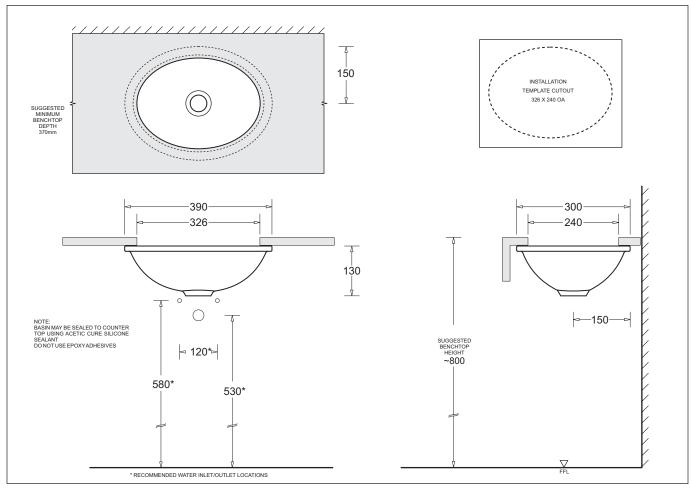

## **EMILIA**

SMALL OVAL UNDERCOUNTER VANITY BASIN

Nominal Size 390 x 300mm

0 TAPHOLE

## SMALL OVAL UNDERCOUNTER VANITY BASIN

- Contemporary vitreous china vanity basin
- Undercounter mounting
- No taphole allows for bench or wall mount tapware
- 32mm waste outlet
- 390 x 300mm
- Capacity 4.2L

All dimensions are in millimetres and are subject to normal manufacturing variation of +/- 3mm on all surfaces. As product development is ongoing BPA reserves the right to vary specifications without notice.