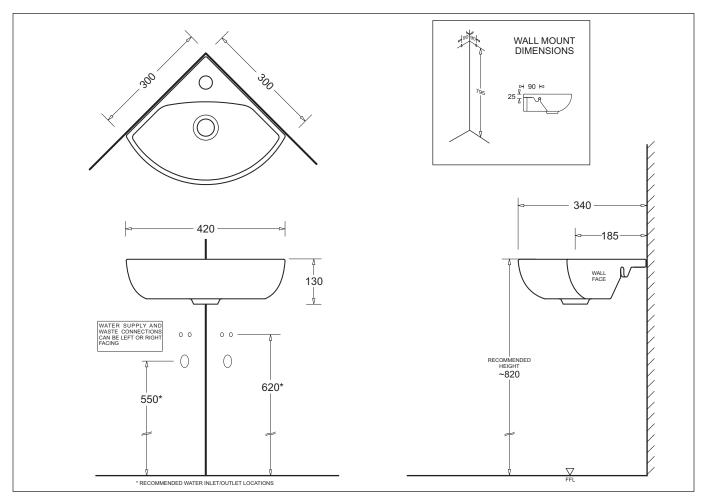

## MILANO CORNER BASIN

Nominal Size 300 x 300mm

1 TAPHOLE

## MILANO CORNER BASIN

- Contemporary vitreous china corner basin
- Compact size for bathrooms with limited space
- Single taphole for mixer tap
- Features modern vessel style
- 32mm waste outlet
- 300 x 300mm
- Capacity 3.9L