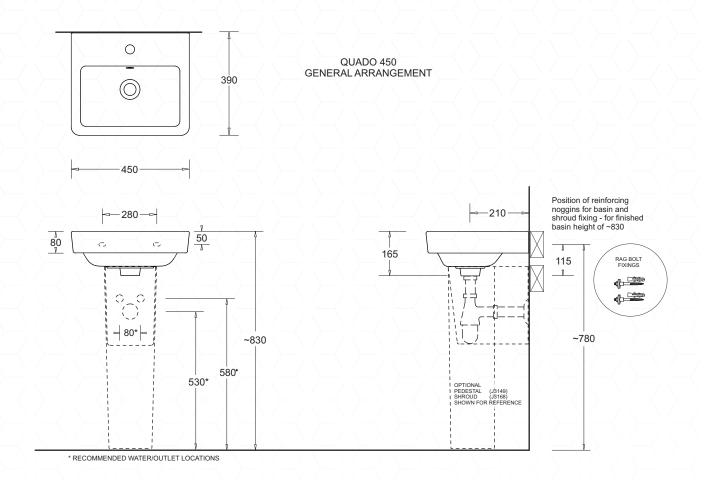

# **QUADO 450**

### **OPTIONAL**

| STANDARD SHROUD   | J3168 |   |
|-------------------|-------|---|
| STANDARD PEDESTAL | J314  | 9 |

NOMINAL SIZE 450 x 390mm