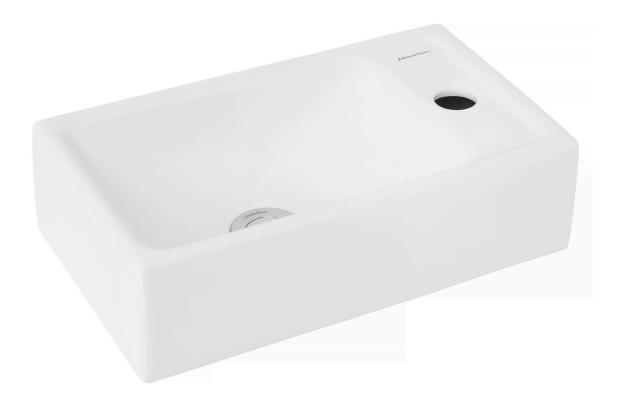

## QUADO COMPACT WALL BASIN

- Contemporary compact vitreous china wall basin
- May be wall or bench mounted
- Features a soap platform area
- 1 taphole
- Fits 32mm waste outlet
- Bowl capacity 2.9L
- 400 x 230mm