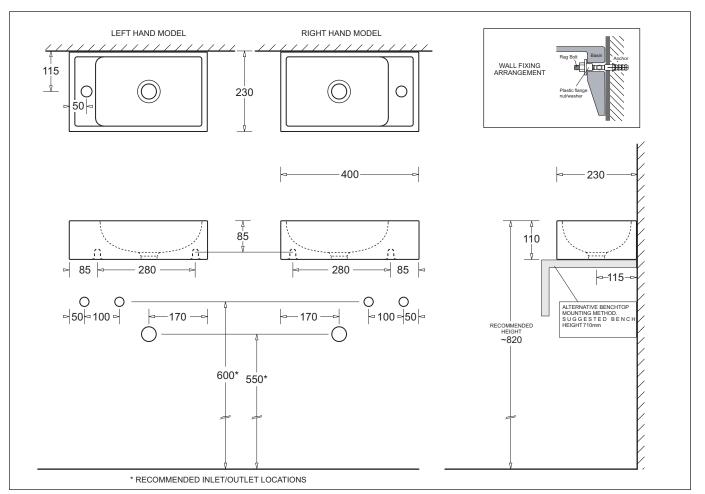

## QUADO COMPACT WALL BASIN

Nominal Size 400 x 230mm

1 TAPHOLE

## QUADO COMPACT WALL BASIN

- Contemporary compact vitreous china wall basin
- May be wall or bench mounted
- Features a soap platform area
- 1 taphole
- Fits 32mm waste outlet
- Bowl capacity 2.9L
- 400 x 230mm

| Provided     |                                   |              |
|--------------|-----------------------------------|--------------|
| ltem         | Description                       | Code         |
| Basin LH     | Quado Compact Wall Basin          | JBSQ840L.1   |
| Basin RH     | Quado Compact Wall Basin          | JBSQ840R.1   |
| Installation | Wall Installation Kit (Rag Bolts) | X022         |
| Installation | Instructions                      | $\checkmark$ |
| Optional     |                                   |              |
| Plug & Waste | Pop-up Waste 32mm-Chrome          | PW6          |

All dimensions are in millimetres and are subject to normal manufacturing variation of +/- 3mm on all surfaces. As product development is ongoing BPA reserves the right to vary specifications without notice.