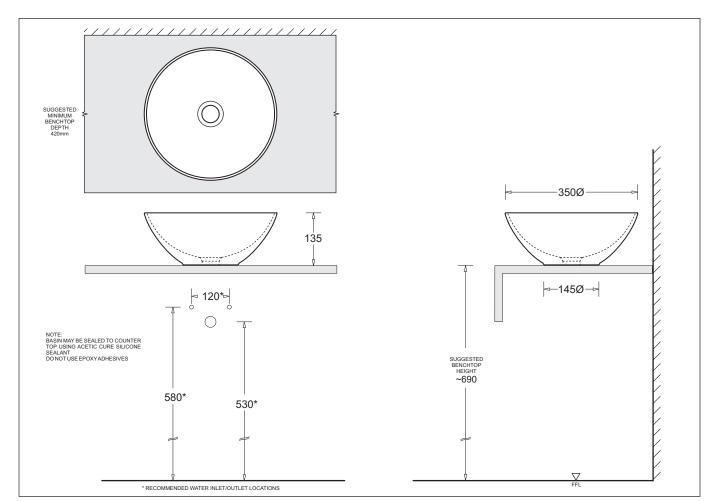

## VENEZIA ASH ROUND BOWL COUNTER TOP VESSEL

Nominal Diameter 350mm

## VENEZIA ASH ROUND BOWL COUNTERTOP VESSEL

- Contemporary vitreous china vessel basin
- Benchtop mounting permits wall or bench-top tapware fitting
- Features modern vessel style with fine lines
- 32mm waste outlet
- 350mm diameter
- Capacity 5.2L

All dimensions are in millimetres and are subject to normal manufacturing variation of +/- 3mm on all surfaces. As product development is ongoing BPA reserves the right to vary specifications without notice.