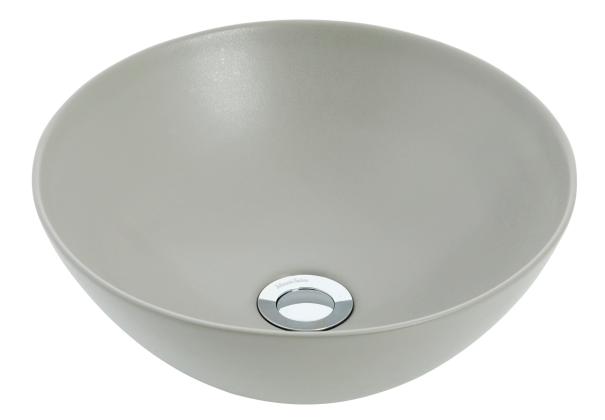

## VENEZIA ASH ROUND BOWL COUNTER TOP VESSEL

Nominal Diameter 350mm

## VENEZIA ASH ROUND BOWL COUNTERTOP VESSEL

- Contemporary vitreous china vessel basin
- Benchtop mounting permits wall or bench-top tapware fitting
- Features modern vessel style with fine lines
- 32mm waste outlet
- 350mm diameter
- Capacity 5.2L