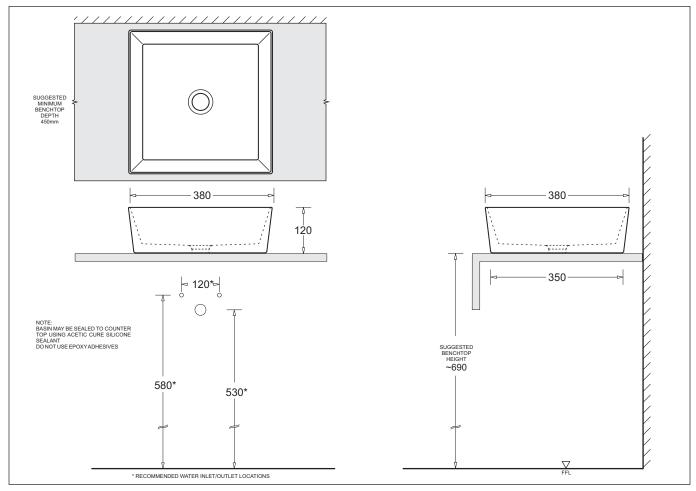

## **VENEZIA SAND**

SQUARE COUNTERTOP VESSEL

Nominal Size 380 x 380mm

0 TAPHOLE

## SQUARE COUNTER TOP VESSEL

- Contemporary vitreous china vessel basin
- · Benchtop mounting permits wall or bench-top tapware fitting
- Features modern angular vessel style with fine lines
- 32mm waste outlet
- 380 x 380mm
- Capacity10.4L