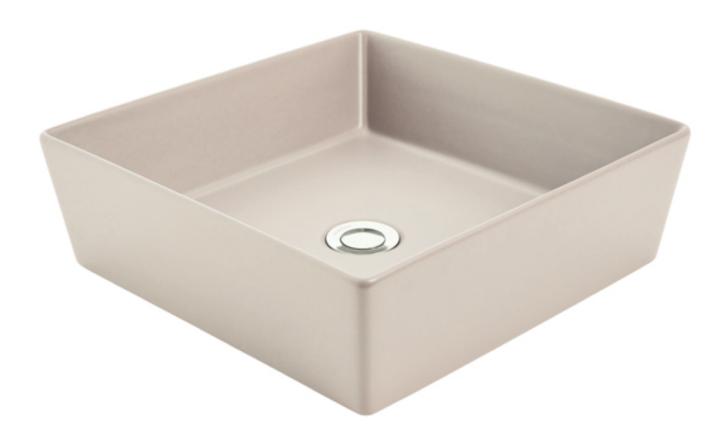

## **VENEZIA SAND**

SQUARE COUNTERTOP VESSEL

Nominal Size 380 x 380mm

0 TAPHOLE

## SQUARE COUNTER TOP VESSEL

- Contemporary vitreous china vessel basin
- · Benchtop mounting permits wall or bench-top tapware fitting
- Features modern angular vessel style with fine lines
- 32mm waste outlet
- 380 x 380mm
- Capacity10.4L