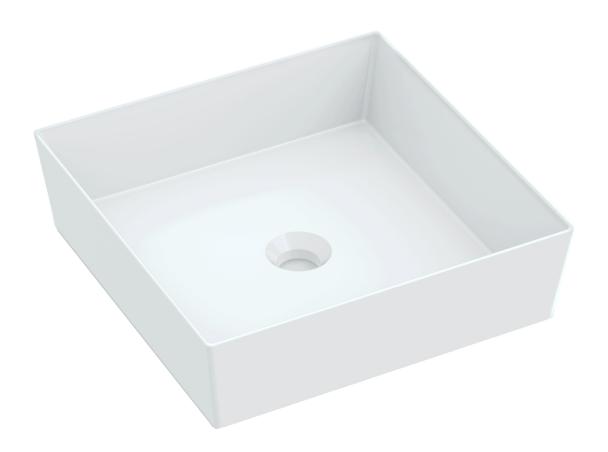

## **VENEZIA** SQUARE COUNTERTOP VESSEL

Nominal Size 380 x 380mm

0 TAPHOLE

## VENEZIA SQUARE COUNTERTOP VESSEL

- Contemporary vitreous china vessel basin
- · Benchtop mounting permits wall or bench-top tapware fitting
- Features modern angular vessel style with fine lines
- 32mm waste outlet
- 380 x 380mm
- Capacity10.4L