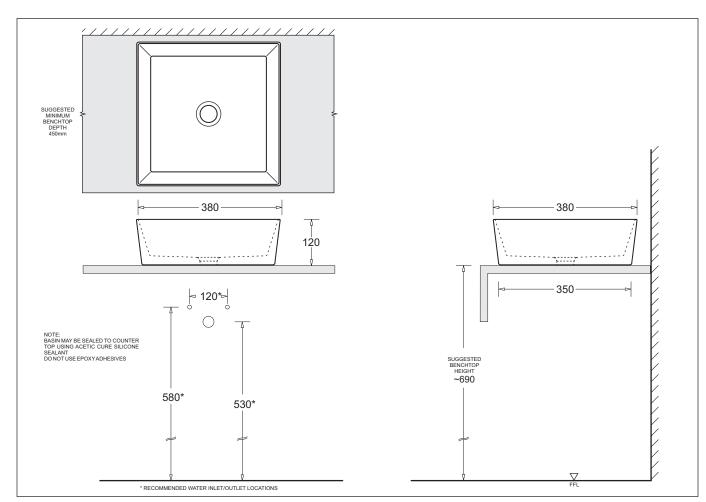

## **VENEZIA** SQUARE COUNTERTOP VESSEL

Nominal Size 380 x 380mm

0 TAPHOLE

All dimensions are in millimetres and are subject to normal manufacturing variation of +/- 3mm on all surfaces. As product development is ongoing BPA reserves the right to vary specifications without notice.