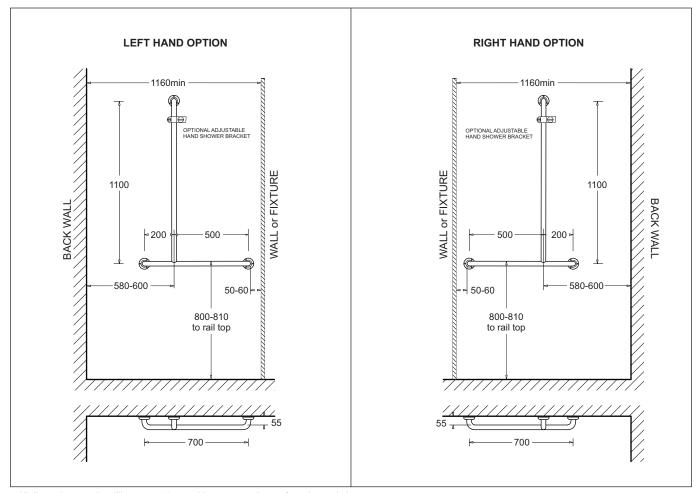

## **ASSIST GRAB RAIL**

SHOWER GRAB RAIL(L&R OPTIONS) STAINLESS STEEL

## SHOWER GRAB RAIL

- Provides sturdy hand grip support in showers or for general purpose assistance
- Quality construction in satin finished 304 stainless steel
- Suitable for installation in domestic or commercial installations
- 32mm diameter rail for comfortable grip
- Left/Right installation options available
- Secure concealed flange fixing system

Optional

ARRANGEMENT DRAWINGS SHOWING KEY DIMENSIONS AND INSTALLATION REQUIREMENTS FOR AS1428.1COMPLIANCE