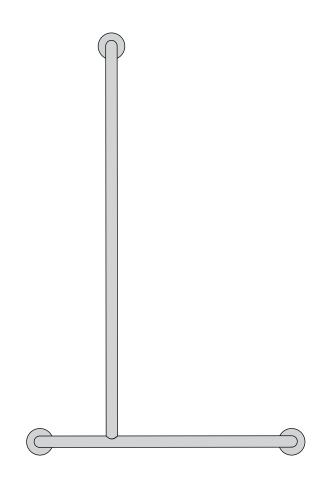

## **ASSIST GRAB RAIL**

SHOWER GRAB RAIL(L&R OPTIONS) STAINLESS STEEL

## SHOWER GRAB RAIL

- Provides sturdy hand grip support in showers or for general purpose assistance
- Quality construction in satin finished 304 stainless steel
- Suitable for installation in domestic or commercial installations
- 32mm diameter rail for comfortable grip
- Left/Right installation options available
- Secure concealed flange fixing system