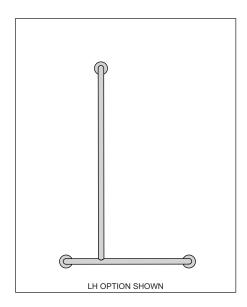

Optional

ARRANGEMENT DRAWINGS SHOWING KEY DIMENSIONS AND INSTALLATION REQUIREMENTS FOR AS1428.1COMPLIANCE