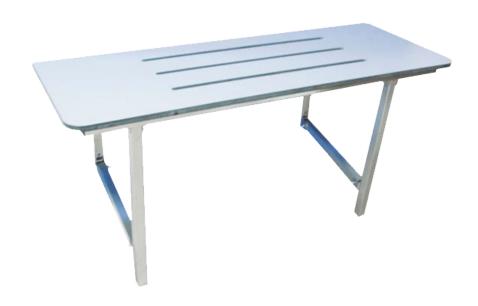

## **ASSIST SHOWER SEAT 960**

960 x 360 WALL FIXED SHOWER SEAT

## **ASSIST SHOWER SEAT 960**

Johnson Suisse

Bathroom Solutions

960 x 360 WALL FIXED SHOWER SEAT

- Universal design suitable for assisted living installations and complies with AS1428.1 when installed to instructions
- Quality stainless steel frame construction with durable self-draining plastic seat platform
- Folds flat to the wall when not required
- Robust wall fixings