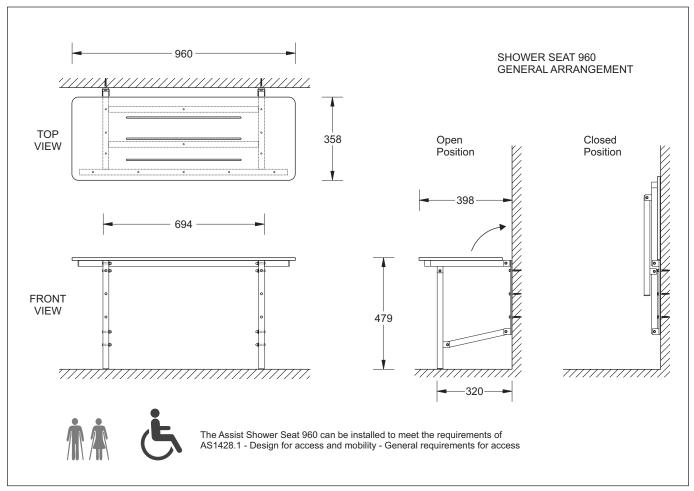

## **ASSIST SHOWER SEAT 960**

960 x 360 WALL FIXED SHOWER SEAT

## **ASSIST SHOWER SEAT 960**

Johnson Suisse

Bathroom Solutions

960 x 360 WALL FIXED SHOWER SEAT

- Universal design suitable for assisted living installations and complies with AS1428.1 when installed to instructions
- Quality stainless steel frame construction with durable self-draining plastic seat platform
- Folds flat to the wall when not required
- Robust wall fixings