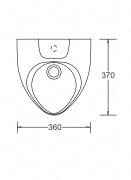

## WALL MOUNTED SINGLE STALL URINAL

TOP WATER INLET J6000 BOTTOM WATER INLET J6010

## **FEATURES**

- ATTRACTIVE YET FUNCTIONAL WALL HUNG URINAL
- TOP OR BACK WATER ENTRY OPTIONS
- EASI-FIX STURDY MOUNTING BRACKET AND FIXINGS
- REMOVABLE, VANDAL RESISTANT SS WASTE DOME
- TRAP FITTING INCLUDED