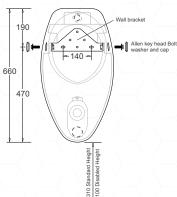

## WALL MOUNTED SINGLE STALL URINAL

TOP WATER INLET J6000 BOTTOM WATER INLET J6010

## **FEATURES**

- ATTRACTIVE YET FUNCTIONAL WALL HUNG URINAL
- TOP OR BACK WATER ENTRY OPTIONS
- EASI-FIX STURDY MOUNTING BRACKET AND FIXINGS
- REMOVABLE, VANDAL RESISTANT SS WASTE DOME
- TRAP FITTING INCLUDED

## **COMPONENTS**

| Life Wall Hung Urinal - Top water entry  | OR -                                                                                                                                                                                                                                                               | J6000                                                                                                                                                                                                                                                                     |
|------------------------------------------|--------------------------------------------------------------------------------------------------------------------------------------------------------------------------------------------------------------------------------------------------------------------|---------------------------------------------------------------------------------------------------------------------------------------------------------------------------------------------------------------------------------------------------------------------------|
| Life Wall Hung Urinal - Back water entry |                                                                                                                                                                                                                                                                    | J6010                                                                                                                                                                                                                                                                     |
| Rubber seal - 19mm top water entry       | OR -                                                                                                                                                                                                                                                               | XJ601                                                                                                                                                                                                                                                                     |
| Rubber seal - 19mm back water entry      |                                                                                                                                                                                                                                                                    | XJ602                                                                                                                                                                                                                                                                     |
| Life S/Steel Waste Dome - Anti-vandal    |                                                                                                                                                                                                                                                                    | Xj600                                                                                                                                                                                                                                                                     |
| Trap Wall Mount Urinal Trap              |                                                                                                                                                                                                                                                                    | XJ603                                                                                                                                                                                                                                                                     |
| 50mm Keeseal                             |                                                                                                                                                                                                                                                                    | X016                                                                                                                                                                                                                                                                      |
| Life Wall Mount Urinal Bracket Kit       | / \                                                                                                                                                                                                                                                                | XJ604                                                                                                                                                                                                                                                                     |
| Life Urinal Bolt Cover Cap (Set of 2)    |                                                                                                                                                                                                                                                                    | XJ605                                                                                                                                                                                                                                                                     |
| Life Urinal Installation Template        | <b>—</b>                                                                                                                                                                                                                                                           | XJ606                                                                                                                                                                                                                                                                     |
|                                          | Life Wall Hung Urinal - Back water entry Rubber seal - 19mm top water entry Rubber seal - 19mm back water entry Life S/Steel Waste Dome - Anti-vandal Wall Mount Urinal Trap 50mm Keeseal Life Wall Mount Urinal Bracket Kit Life Urinal Bolt Cover Cap (Set of 2) | Life Wall Hung Urinal - Back water entry  Rubber seal - 19mm top water entry  Rubber seal - 19mm back water entry  Life S/Steel Waste Dome - Anti-vandal  Wall Mount Urinal Trap  50mm Keeseal  Life Wall Mount Urinal Bracket Kit  Life Urinal Bolt Cover Cap (Set of 2) |