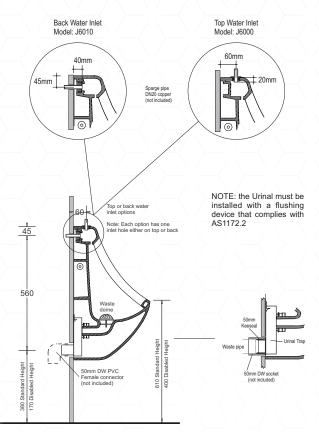

## WALL MOUNTED SINGLE STALL URINAL

TOP WATER INLET J6000 BOTTOM WATER INLET J6010

## **FEATURES**

- ATTRACTIVE YET FUNCTIONAL WALL HUNG URINAL
- TOP OR BACK WATER ENTRY OPTIONS
- EASI-FIX STURDY MOUNTING BRACKET AND FIXINGS
- REMOVABLE, VANDAL RESISTANT SS WASTE DOME
- TRAP FITTING INCLUDED

## **COMPONENTS**

| Life Wall Hung Urinal - Top water entry  | OR -                                                                                                                                                                                                                                                               | J6000                                                                                                                                                                                                                                                                     |
|------------------------------------------|--------------------------------------------------------------------------------------------------------------------------------------------------------------------------------------------------------------------------------------------------------------------|---------------------------------------------------------------------------------------------------------------------------------------------------------------------------------------------------------------------------------------------------------------------------|
| Life Wall Hung Urinal - Back water entry |                                                                                                                                                                                                                                                                    | J6010                                                                                                                                                                                                                                                                     |
| Rubber seal - 19mm top water entry       | OR -                                                                                                                                                                                                                                                               | XJ601                                                                                                                                                                                                                                                                     |
| Rubber seal - 19mm back water entry      |                                                                                                                                                                                                                                                                    | XJ602                                                                                                                                                                                                                                                                     |
| Life S/Steel Waste Dome - Anti-vandal    |                                                                                                                                                                                                                                                                    | Xj600                                                                                                                                                                                                                                                                     |
| Trap Wall Mount Urinal Trap              |                                                                                                                                                                                                                                                                    | XJ603                                                                                                                                                                                                                                                                     |
| 50mm Keeseal                             |                                                                                                                                                                                                                                                                    | X016                                                                                                                                                                                                                                                                      |
| Life Wall Mount Urinal Bracket Kit       | / \                                                                                                                                                                                                                                                                | XJ604                                                                                                                                                                                                                                                                     |
| Life Urinal Bolt Cover Cap (Set of 2)    |                                                                                                                                                                                                                                                                    | XJ605                                                                                                                                                                                                                                                                     |
| Life Urinal Installation Template        | <b>—</b>                                                                                                                                                                                                                                                           | XJ606                                                                                                                                                                                                                                                                     |
|                                          | Life Wall Hung Urinal - Back water entry Rubber seal - 19mm top water entry Rubber seal - 19mm back water entry Life S/Steel Waste Dome - Anti-vandal Wall Mount Urinal Trap 50mm Keeseal Life Wall Mount Urinal Bracket Kit Life Urinal Bolt Cover Cap (Set of 2) | Life Wall Hung Urinal - Back water entry  Rubber seal - 19mm top water entry  Rubber seal - 19mm back water entry  Life S/Steel Waste Dome - Anti-vandal  Wall Mount Urinal Trap  50mm Keeseal  Life Wall Mount Urinal Bracket Kit  Life Urinal Bolt Cover Cap (Set of 2) |