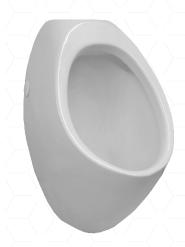

## WALL MOUNTED SINGLE STALL URINAL

TOP WATER INLET J6000 BOTTOM WATER INLET J6010

## **FEATURES**

- ATTRACTIVE YET FUNCTIONAL WALL HUNG URINAL
- TOP OR BACK WATER ENTRY OPTIONS
- EASI-FIX STURDY MOUNTING BRACKET AND FIXINGS
- REMOVABLE, VANDAL RESISTANT SS WASTE DOME
- TRAP FITTING INCLUDED