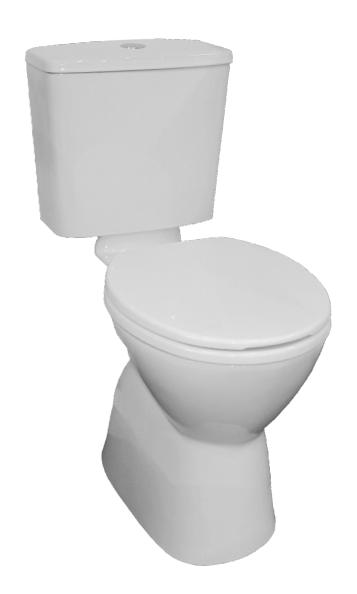

# PLAZA AMBULANT DELUXE

VITREOUS CHINA LINKED SUITE S TRAP

## LINKED S TRAP SUITE

- Suitable for use in domestic or commercial installations
- Raised height pan for people with ambulant disabilities
- Flush pipe and link piece supplied have sufficient height and length to provide compliance with AS1428(2009) for ambulant use
- Water efficient 4.5/3L dual flush
- · Deluxe soft-close double flap seat supplied
- compatible with single flap assist seat and raised button

### **Provided**

| Item         | Description              | Code     |
|--------------|--------------------------|----------|
| Pan          | Plaza Assist S Trap Pan  | J2031    |
| Cistern      | Plaza Wall Mount Cistern | J2201W   |
| Seat         | Plaza Soft-Close Seat    | RB1038SC |
| Instructions | Installation Sheet       | ✓        |