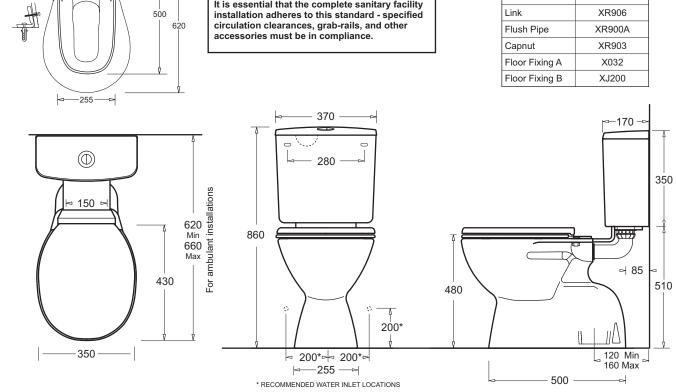

#### **Special Installation Note**

The Plaza Ambulant Suite is designed to comply with AS1428.1(2009) -with current amendments for people with ambulant disability requirements.

It is essential that the complete sanitary facility installation adheres to this standard - specified circulation clearances, grab-rails, and other accessories must be in compliance.

| Standard Fitting |        |  |
|------------------|--------|--|
| Inlet Valve      | XJ100  |  |
| Outlet Valve     | XI200  |  |
| Button           | XJ144  |  |
| Link             | XR906  |  |
| Flush Pipe       | XR900A |  |
| Capnut           | XR903  |  |
| Floor Fixing A   | X032   |  |
| Floor Fixing B   | XJ200  |  |