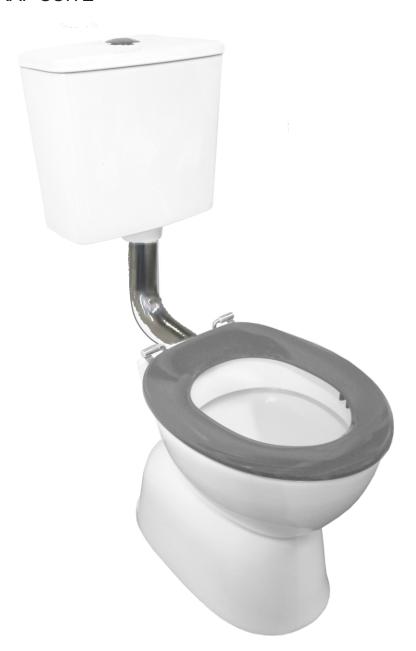

## **PLAZA SCHOOL-WISE**

**DELUXE S TRAP SUITE** 

## **DELUXE S TRAP SUITE**

- Concealed outlet vitreous china S pan with vitreous china mid-level, bottom-entry cistern
- Suitable for domestic or commercial installations
- Includes a grey colour, Anti-Vanda seat
- Chrome finish buttons and flush-pipe
- Seat has no lid and incorporates lateral stabilizers
- A sturdy, reliable and durable product suitable for use in public spaces

## **Provided**

| Item         | Description                      | Code    |
|--------------|----------------------------------|---------|
| Toilet Pan   | Mode Deluxe skirted S Trap Pan   | J2030   |
| Cistern      | Plaza Assist Cistern             | J2201W  |
| Seat         | Plaza Assist Seat - Grey         | RB6015G |
| Fixings      | Cistern installation             | X018    |
| Instructions | Installation leaflet             | ✓       |
| Anti Vandal  | Kit including chrome button 50mm | XJ122B  |
| Flush Pipe   | Chrome plated brass, 300 x 350mm | X060A   |