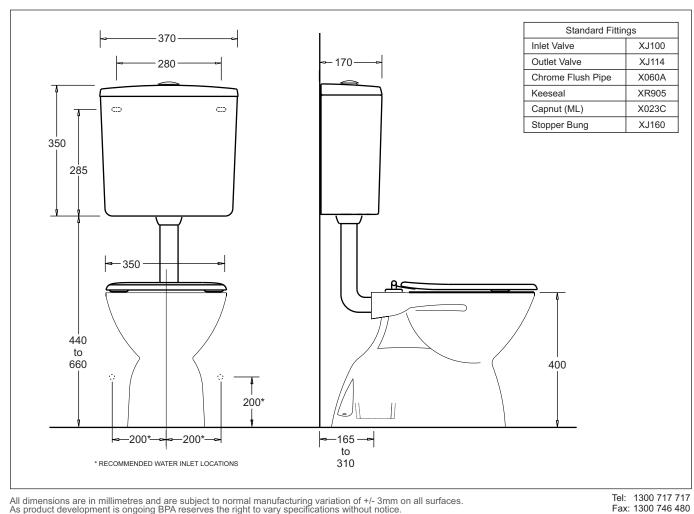

## **Provided**

| Item         | Description                      | Code    |
|--------------|----------------------------------|---------|
| Toilet Pan   | Mode Deluxe skirted S Trap Pan   | J2030   |
| Cistern      | Plaza Assist Cistern             | J2201W  |
| Seat         | Plaza Assist Seat - Grey         | RB6015G |
| Fixings      | Cistern installation             | X018    |
| Instructions | Installation leaflet             | ✓       |
| Anti Vandal  | Kit including chrome button 50mm | XJ122B  |
| Flush Pipe   | Chrome plated brass, 300 x 350mm | X060A   |