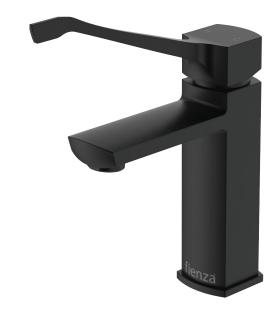

## Koko® Care Basin Mixer

## **Features**

- Can be installed to comply with AS1428.1
- Sleek, soft-square design
- · Long handle for easy reach and operation
- Fixed position
- Made from solid brass
- Quality European cartridge (35 mm)
- PEX split-resistant flexible hoses
- WELS 5 Star rated, 5L/min

**Please note:** This product may have a visible Fienza or Watermark logo.

Chrome kit included with Matte Black model