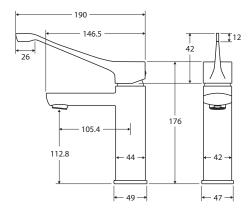

We aim to ensure that specifications are correct at the time of publication. All measurements are shown in millimetres. Always use measurements of actual product received for final specification as the technical drawing may contain differences. Due to printing limitations, physical colour may vary from the image shown. Fienza reserves the right to make modifications without prior notice.