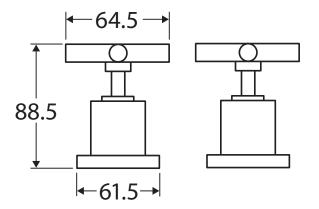

While we aim to ensure specifications are correct at the time of publication, Fienza reserves the right to make modifications without prior notice. Physical colour may vary from image shown. All measurements are shown in millimetres. Always use physical product measurements for mark-ups and roughing-in as the technical drawing may differ from actual product received.