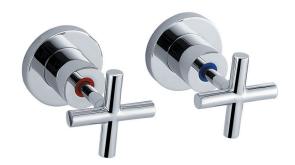

## Michelle Wall top Assemblies

## **Features**

- Made from solid brass
- Jumper valves
- Set of wall tap assemblies
- WELS rating not required

**Please note:** This product may have a visible Fienza or Watermark logo.

Available in

Chrome **333104** 