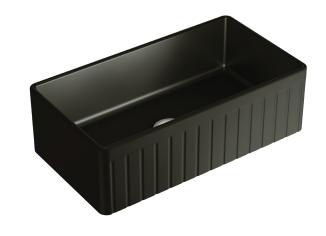

## Benson SINGLE BUTLER SINK

LARGE

## **Features**

- Fluted or flat front surface (reversible)
- Glazed on all sides
- Made from fine fire clay ceramic using high quality European materials
- Requires basket waste (A3SS/A3CM/A3RB; sold separately)
- Undermount or flushmount installation
- Capacity: 70L