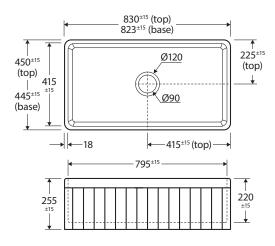

Please note: Butler sink measurements shown are a guide only. For installation, measurements must be taken from physical product received.

While we aim to ensure specifications are correct at the time of publication, Fienza reserves the right to make modifications without prior notice. Physical colour may vary from image shown. All measurements are shown in millimetres. For fire clay ceramic products, please allow +/- 15 mm tolerance for manufacturing variance. Always use physical product measurements for mark-ups and roughing-in as the technical drawing may differ from actual product received.