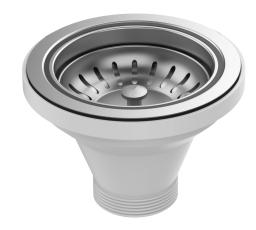

## Hana SINK BASKET WASTE

## **Features**

- Made from high quality 304 stainless steel
- Suits all HANA sinks, CHARLTON butler sinks and WINSTON butler sinks
- 50 mm outlet, 90 mm deep