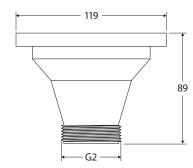

## **Features**

- Made from high quality 304 stainless steel
- Suits all HANA sinks, CHARLTON butler sinks and WINSTON butler sinks
- 50 mm outlet, 90 mm deep

While we aim to ensure specifications are correct at the time of publication, Fienza reserves the right to make modifications without prior notice. Physical colour may vary from image shown. All measurements are shown in millimetres. Always use physical product measurements for mark-ups and roughing-in as the technical drawing may differ from actual product received.