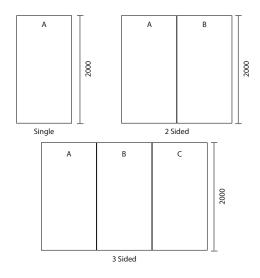

| SIZES   | CODE     | MODEL            | ACTUAL SIZE      |
|---------|----------|------------------|------------------|
|         |          | (AxBxC)          | (AxBxC)          |
| Single  | WS13WHPO | 900              | 883              |
| 2 Sided | WS16WHPO | 820 x 820        | 785 x 785        |
|         | WS26WHPO | 900 x 900        | 883 x 883        |
|         | WS29WHPO | 1000 x 1000      | 983 x 983        |
|         | WS34WHPO | 1200 x 900       | 1195 x 883       |
|         | WS37WHPO | 1500 x 900       | 1483 x 883       |
| 3 Sided | WU41WHPO | 900 x 1220 x 900 | 887 x 1180 x 887 |
|         | WH28WHPO | 900 x 900 x 900  | 888 x 874 x 888  |