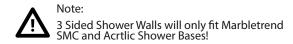

| SIZES   | CODE     | MODEL            | ACTUAL SIZE      |
|---------|----------|------------------|------------------|
|         |          | (AxBxC)          | (AxBxC)          |
| Single  | WS13WHPO | 900              | 883              |
| 2 Sided | WS16WHPO | 820 x 820        | 785 x 785        |
|         | WS26WHPO | 900 x 900        | 883 x 883        |
|         | WS29WHPO | 1000 x 1000      | 983 x 983        |
|         | WS34WHPO | 1200 x 900       | 1195 x 883       |
|         | WS37WHPO | 1500 x 900       | 1483 x 883       |
| 3 Sided | WU41WHPO | 900 x 1220 x 900 | 887 x 1180 x 887 |
|         | WH28WHPO | 900 x 900 x 900  | 888 x 874 x 888  |