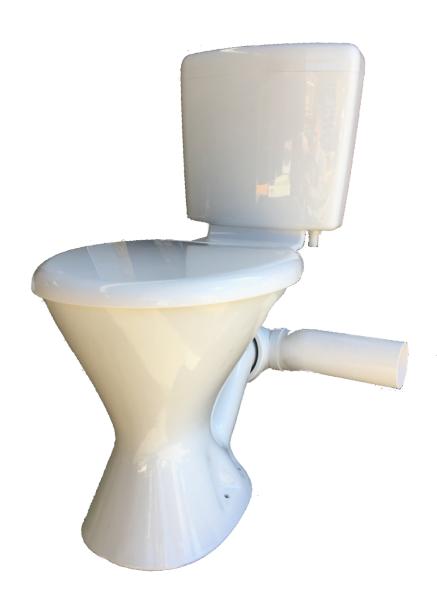

# **MODE P TRAP SKEW SUITE**

Mode P Trap WC Pan with Plastic Cistern - Skew Installation

### SKEW P TRAP WC PAN with PLASTIC CISTERN

- Standard pedestal P trap vitreous china pan With a Plastic cistern, seat & link, and BPA Connector.
- Designed for general purpose use in commercial or domestic skew installations
- allowing a flexible set out in both distance to wall, and height from floor
- · Quality glaze finish and good styling
- Suits Keeseal or Flush Cone flush pipe connections
- · 4 hole floor fixing for increased stability
- · Efficient, reliable flushing performance
- 4 Star WELS rated (4.5/3L flush)