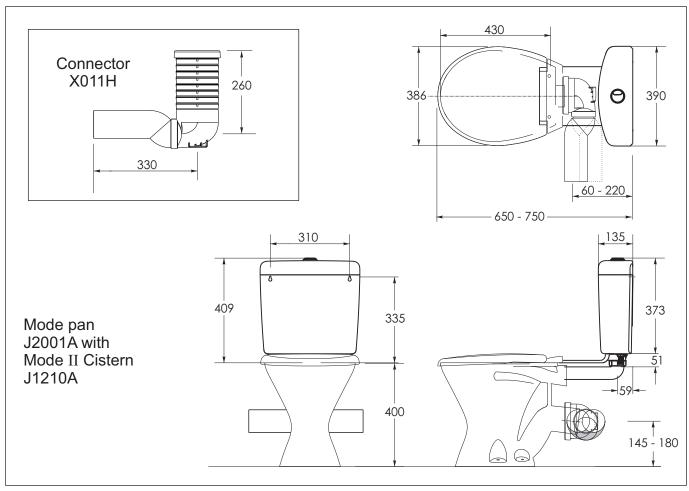

J2001A.G1210A.X011H

July 2019

SUPERSEDES ALL PREVIOUS ISSUES

3.5.19

#### **Provided**

| Item      | Description                                | Code   |
|-----------|--------------------------------------------|--------|
| Toilet    | Mode P Trap Pan                            | J2001A |
| Cistern   | Mode II plastic cistern with Seat and Link | G1210A |
| Connector | Sewer Connector with built-in 30mm offset  | X011H  |