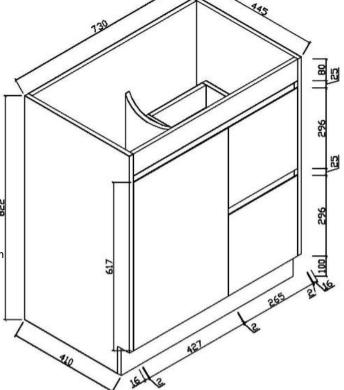

BENEFITS**

- Durable white high gloss finish to all sides
- Designed for easy installation
- Fully assembled (no assembly required)
- Soft closing drawers and doors
- Finger pull Doors and Draws

### **SIZE**

- 750mm W x 465mm D x 840mm H

# COLOUR

- Gloss White

## MANUFACTURING MATERIALS

- High Grade HMR (Highly Moisture Resistant) Board
- Ceramic China Top

### **GUARANTEE**

- All Alpine cabinets come with a genuine 5 Year Warranty which covers materials used and workmanship at the time of manufacture.

Dimensions and set-outs are correct at the time of publication, however the manufacturer/ distributor takes no responsibility for printing errors.

The manufacturer/distributor reserves the right to vary specifications or delete models from their range without prior notification.