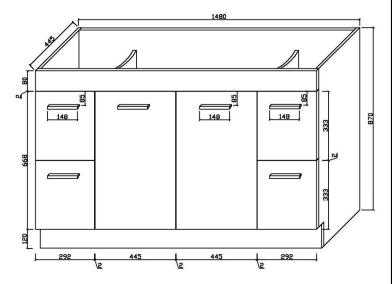

FEATURES & BENEFITS

- Durable white high gloss finish to all sides
- Designed for easy installation
- Fully assembled (no assembly required)
- Soft closing drawers and doors
- Stylish chrome handles

### SIZE

- 1500mm W x 465mm D x 880mm H

# COLOUR

- Gloss White

### MANUFACTURING MATERIALS

- High Grade PVC (Polyvinyl Chloride) Board
- Ceramic China Top

## **GUARANTEE**

- All Alpine cabinets come with a genuine 5 Year Warranty which covers materials used and workmanship at the time of manufacture.

18

Dimensions and set-outs are correct at the time of publication, however the manufacturer/ distributor takes no responsibility for printing errors.

The manufacturer/distributor reserves the right to vary specifications or delete models from their range without prior notification.